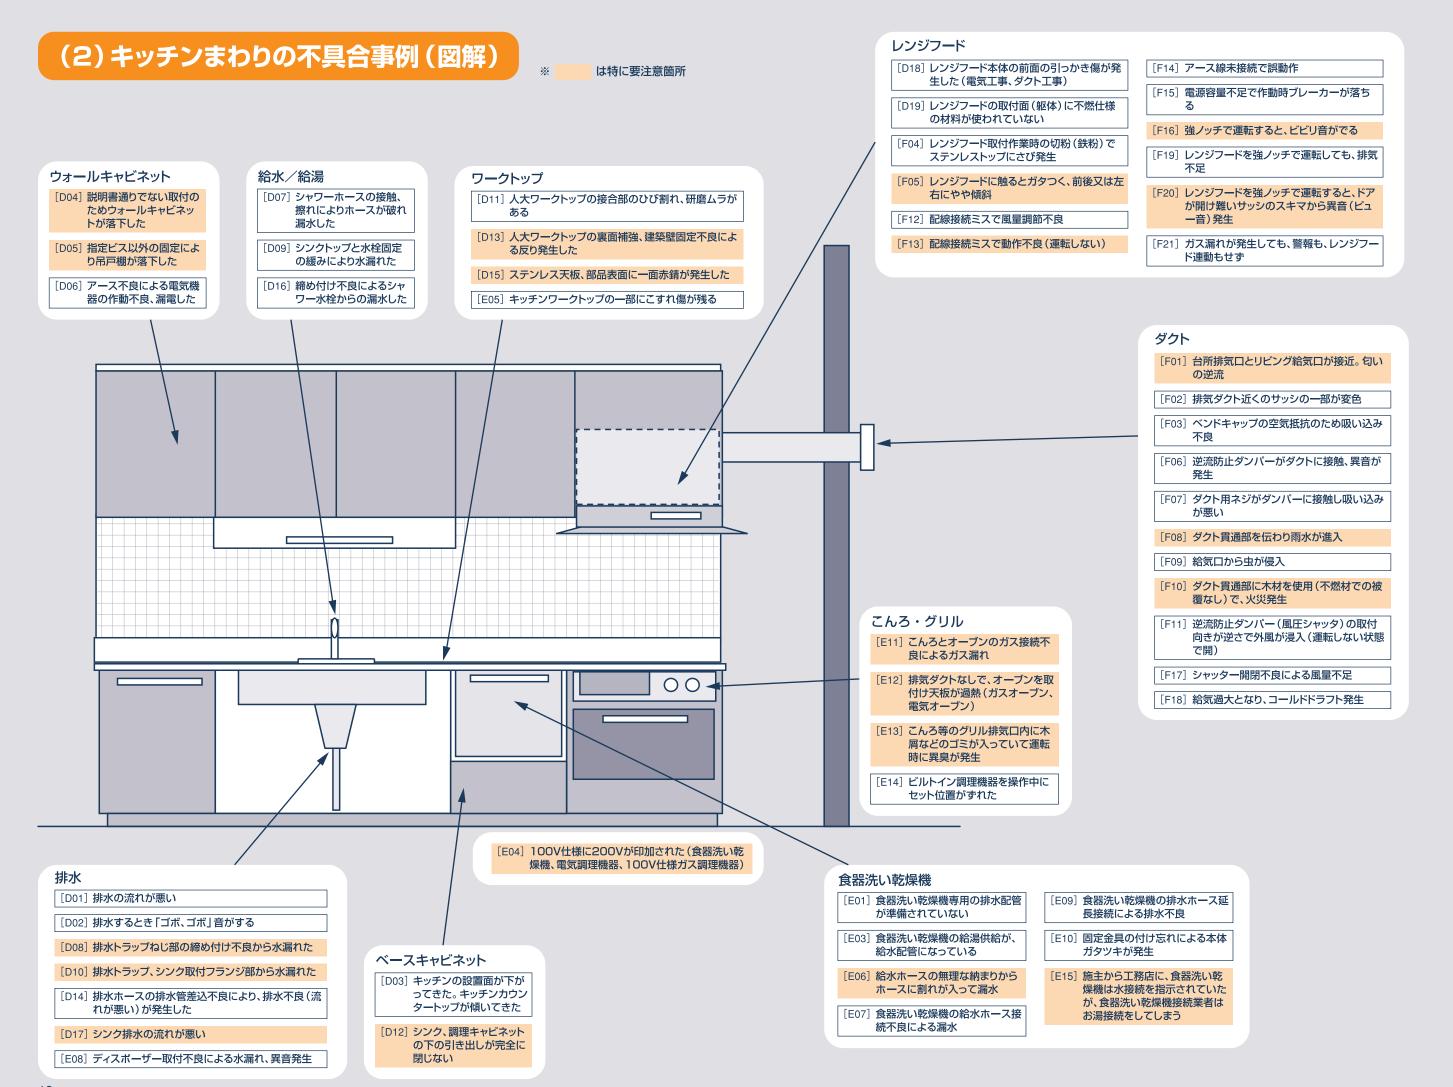

# (2) キッチンまわり [D] システムキッチン

不具合例は、取付設置関連以外の設計・他工事に関連する不具合例も含まれている。キーワードは事象又は原因を示す。

[D\*\*] の番号は、不具合事例(図解)の図中の番号と対応している。 なお、[D\*\*] のように下線のあるものは、重複記載の不具合を示す。

[計画・設計、取付設置要因] 注)当項目表は,一般的な事例であり、メーカー、機種、現場状況により異なります。

#### [引継ぎ工事の要因]

|        | J   |                                          |                               |                   |   |   |                                                                           |
|--------|-----|------------------------------------------|-------------------------------|-------------------|---|---|---------------------------------------------------------------------------|
| 業者間連携等 | 傷キズ | [D18] レンジフード本体の前面の引っかき傷が発生した(電気工事、ダクト工事) | ●レンジフード本体の前面養生は十分か            | ●目視確認             | 0 | 0 | ●建設工事である後工事(電気、ダクト、クロス)業者が作業中に付ける傷が多発(特にベルト、工具ケースで引っ掛ける)しているので注意喚起が必要である。 |
| ZED343 | 法規制 | [D19] レンジフードの取付面(躯体)に不燃仕様の<br>材料が使われていない | ●本体の接する面(建築側、製品側)が不燃仕様になっているか | ●目視確認(都道府県火災予防条令) | 0 |   | ●レンジフードが直接接触して取り付けられる場合は、接触部が不燃<br>材でなければならない。(建築の壁、天井等)                  |

### (2) キッチンまわり

### [E] ビルトイン機器

(調理用加熱機器、食器洗い乾燥機、ディスポーザー)

不具合例は、設置関連以外の設計・他工事に関連する不具合例も含まれている。キーワードは事象又は原因を示す。 [E\*\*] の番号は、不具合事例(図解)の図中の番号と対応している。

なお、 [E\*\*] のように下線のあるものは、重複記載の不具合を示す。

[計画・設計、設置要因] 注)当項目表は、一般的な事例であり、メーカー、機種、現場状況により異なります。

注)検査・確認時期の(○)は、必要に応じて実施、あるいは実施するのが望ましい項目を示す。

| 不備がある場合の不具合例                                   |               | - 7 日 <b>- 7</b> 日 <b>- 7</b> 日 - 7 日 - 7 日 - 7 日 - 7 日 - 7 日 - 7 日 - 7 日 - 7 日 - 7 日 - 7 日 - 7 日 - 7 日 - 7 日 - 7 日 - 7 日 - 7 日 - 7 日 - 7 日 - 7 日 - 7 日 - 7 日 - 7 日 - 7 日 - 7 日 - 7 日 - 7 日 - 7 日 - 7 日 - 7 日 - 7 日 - 7 日 - 7 日 - 7 日 - 7 日 - 7 日 - 7 日 - 7 日 - 7 日 - 7 日 - 7 日 - 7 日 - 7 日 - 7 日 - 7 日 - 7 日 - 7 日 - 7 日 - 7 日 - 7 日 - 7 日 - 7 日 - 7 日 - 7 日 - 7 日 - 7 日 - 7 日 - 7 日 - 7 日 - 7 日 - 7 日 - 7 日 - 7 日 - 7 日 - 7 日 - 7 日 - 7 日 - 7 日 - 7 日 - 7 日 - 7 日 - 7 日 - 7 日 - 7 日 - 7 日 - 7 日 - 7 日 - 7 日 - 7 日 - 7 日 - 7 日 - 7 日 - 7 日 - 7 日 - 7 日 - 7 日 - 7 日 - 7 日 - 7 日 - 7 日 - 7 日 - 7 日 - 7 日 - 7 日 - 7 日 - 7 日 - 7 日 - 7 日 - 7 日 - 7 日 - 7 日 - 7 日 - 7 日 - 7 日 - 7 日 - 7 日 - 7 日 - 7 日 - 7 日 - 7 日 - 7 日 - 7 日 - 7 日 - 7 日 - 7 日 - 7 日 - 7 日 - 7 日 - 7 日 - 7 日 - 7 日 - 7 日 - 7 日 - 7 日 - 7 日 - 7 日 - 7 日 - 7 日 - 7 日 - 7 日 - 7 日 - 7 日 - 7 日 - 7 日 - 7 日 - 7 日 - 7 日 - 7 日 - 7 日 - 7 日 - 7 日 - 7 日 - 7 日 - 7 日 - 7 日 - 7 日 - 7 日 - 7 日 - 7 日 - 7 日 - 7 日 - 7 日 - 7 日 - 7 日 - 7 日 - 7 日 - 7 日 - 7 日 - 7 日 - 7 日 - 7 日 - 7 日 - 7 日 - 7 日 - 7 日 - 7 日 - 7 日 - 7 日 - 7 日 - 7 日 - 7 日 - 7 日 - 7 日 - 7 日 - 7 日 - 7 日 - 7 日 - 7 日 - 7 日 - 7 日 - 7 日 - 7 日 - 7 日 - 7 日 - 7 日 - 7 日 - 7 日 - 7 日 - 7 日 - 7 日 - 7 日 - 7 日 - 7 日 - 7 日 - 7 日 - 7 日 - 7 日 - 7 日 - 7 日 - 7 日 - 7 日 - 7 日 - 7 日 - 7 日 - 7 日 - 7 日 - 7 日 - 7 日 - 7 日 - 7 日 - 7 日 - 7 日 - 7 日 - 7 日 - 7 日 - 7 日 - 7 日 - 7 日 - 7 日 - 7 日 - 7 日 - 7 日 - 7 日 - 7 日 - 7 日 - 7 日 - 7 日 - 7 日 - 7 日 - 7 日 - 7 日 - 7 日 - 7 日 - 7 日 - 7 日 - 7 日 - 7 日 - 7 日 - 7 日 - 7 日 - 7 日 - 7 日 - 7 日 - 7 日 - 7 日 - 7 日 - 7 日 - 7 日 - 7 日 - 7 日 - 7 日 - 7 日 - 7 日 - 7 日 - 7 日 - 7 日 - 7 日 - 7 日 - 7 日 - 7 日 - 7 日 - 7 日 - 7 日 - 7 日 - 7 日 - 7 日 - 7 日 - 7 日 - 7 日 - 7 日 - 7 日 - 7 日 - 7 日 - 7 日 - 7 日 - 7 日 - 7 日 - 7 日 - 7 日 - 7 日 - 7 日 - 7 日 - 7 日 - 7 日 - 7 日 - 7 日 - 7 日 - 7 日 - 7 日 - 7 日 - 7 日 - 7 日 - 7 日 - 7 日 - 7 日 - 7 日 - 7 日 - 7 日 - 7 日 - 7 日 - 7 日 - 7 日 - 7 日 - 7 日 - 7 日 - 7 日 - 7 日 - 7 日 - 7 日 - 7 日 - 7 日 - 7 日 - 7 日 - 7 日 - 7 日 - 7 日 - 7 日 - 7 日 - 7 日 - 7 日 - 7 日 - 7 日 - 7 日 - 7 日 - 7 日 - 7 日 - 7 日 - 7 日 - 7 日 - 7 日 - 7 日 - 7 日 - 7 日 - 7 日 - 7 日 - 7 日 - 7 日 - 7 日 | 検査・確認・事項                                                                                      |                                            |     | 検査・確認時期 |     |      |                                 |
|------------------------------------------------|---------------|---------------------------------------------------------------------------------------------------------------------------------------------------------------------------------------------------------------------------------------------------------------------------------------------------------------------------------------------------------------------------------------------------------------------------------------------------------------------------------------------------------------------------------------------------------------------------------------------------------------------------------------------------------------------------------------------------------------------------------------------------------------------------------------------------------------------------------------------------------------------------------------------------------------------------------------------------------------------------------------------------------------------------------------------------------------------------------------------------------------------------------------------------------------------------------------------------------------------------------------------------------------------------------------------------------------------------------------------------------------------------------------------------------------------------------------------------------------------------------------------------------------------------------------------------------------------------------------------------------------------------------------------------------------------------------------------------------------------------------------------------------------------------------------------------------------------------------------------------------------------------------------------------------------------------------------------------------------------------------------------------------------------------------------------------------------------------------------------------------------------------------------|-----------------------------------------------------------------------------------------------|--------------------------------------------|-----|---------|-----|------|---------------------------------|
|                                                | 个 1佣 か の      | る場合の不具合例                                                                                                                                                                                                                                                                                                                                                                                                                                                                                                                                                                                                                                                                                                                                                                                                                                                                                                                                                                                                                                                                                                                                                                                                                                                                                                                                                                                                                                                                                                                                                                                                                                                                                                                                                                                                                                                                                                                                                                                                                                                                                                                              | 検査・確認内容・・・・・・・・・・・・・・・・・・・・・・・・・・・・・・・・・・・                                                    |                                            |     |         | 完成時 | 備考   |                                 |
| 要因・時期                                          | キーワード         | 不具合例                                                                                                                                                                                                                                                                                                                                                                                                                                                                                                                                                                                                                                                                                                                                                                                                                                                                                                                                                                                                                                                                                                                                                                                                                                                                                                                                                                                                                                                                                                                                                                                                                                                                                                                                                                                                                                                                                                                                                                                                                                                                                                                                  |                                                                                               |                                            | 設置前 | 設置中     | 设置後 | 試運転時 |                                 |
|                                                | 事前調整不足        | [E01] 食器洗い乾燥機専用の排水配管が準備されていない                                                                                                                                                                                                                                                                                                                                                                                                                                                                                                                                                                                                                                                                                                                                                                                                                                                                                                                                                                                                                                                                                                                                                                                                                                                                                                                                                                                                                                                                                                                                                                                                                                                                                                                                                                                                                                                                                                                                                                                                                                                                                                         | ●耐熱仕様の排水配管仕様になっているか                                                                           | ●事前の配管設備工事の確認が必要                           | 0   | 0       |     |      | 60~80℃の温水が通るので耐熱仕様の配管が必要です      |
| 計画・設計                                          | 作動不良          | [E03] 食器洗い乾燥機の給湯供給が、給水配管になっている                                                                                                                                                                                                                                                                                                                                                                                                                                                                                                                                                                                                                                                                                                                                                                                                                                                                                                                                                                                                                                                                                                                                                                                                                                                                                                                                                                                                                                                                                                                                                                                                                                                                                                                                                                                                                                                                                                                                                                                                                                                                                                        | ●施主要望に適合した給湯/給水の接続の確認                                                                         | ● 設計仕様に適合しているかを確認                          | 0   | 0       |     | 0    |                                 |
|                                                | F劉小文          | [E04] 100V仕様に200Vが印加された(食器洗い乾燥機、電気調理機器、100V仕様ガス調理機器)                                                                                                                                                                                                                                                                                                                                                                                                                                                                                                                                                                                                                                                                                                                                                                                                                                                                                                                                                                                                                                                                                                                                                                                                                                                                                                                                                                                                                                                                                                                                                                                                                                                                                                                                                                                                                                                                                                                                                                                                                                                                                  | ●電源電圧は接続機器の仕様に合致しているか                                                                         | ●設計仕様に適合しているかを確認                           | 0   | 0       |     | 0    |                                 |
| 設置前準備                                          | 傷             | [E05] キッチンワークトップの一部にこすれ傷が残る                                                                                                                                                                                                                                                                                                                                                                                                                                                                                                                                                                                                                                                                                                                                                                                                                                                                                                                                                                                                                                                                                                                                                                                                                                                                                                                                                                                                                                                                                                                                                                                                                                                                                                                                                                                                                                                                                                                                                                                                                                                                                                           | ●作業周辺部(キッチン面や床面)の養生は充分か                                                                       | ●目視、確認                                     | 0   | 0       |     |      |                                 |
|                                                |               | [E06] 給水ホースの無理な納まりからホースに割れが入って漏水(食器洗い乾燥機)                                                                                                                                                                                                                                                                                                                                                                                                                                                                                                                                                                                                                                                                                                                                                                                                                                                                                                                                                                                                                                                                                                                                                                                                                                                                                                                                                                                                                                                                                                                                                                                                                                                                                                                                                                                                                                                                                                                                                                                                                                                                                             | ● ホース折れや切り傷が付かないように、接続位置・ホース引き回し方法を確認                                                         | ●目視、確認                                     |     | 0       |     |      | 設置後、外からは確認が困難なので、十分注意を払って設置すること |
|                                                | <b>中</b> 作動不良 | [E07] 食器洗い乾燥機の給水ホース接続不良による漏水                                                                                                                                                                                                                                                                                                                                                                                                                                                                                                                                                                                                                                                                                                                                                                                                                                                                                                                                                                                                                                                                                                                                                                                                                                                                                                                                                                                                                                                                                                                                                                                                                                                                                                                                                                                                                                                                                                                                                                                                                                                                                                          | ● パッキンやフィルターの取付、締付け力など配管接続は適正か                                                                | ●目視、確認                                     |     | 0       |     | (0)  | 設置後、外からは確認が困難なので、十分注意を払うこと      |
|                                                |               | [E08] ディスポーザー取付不良による水漏れ、異音<br>発生                                                                                                                                                                                                                                                                                                                                                                                                                                                                                                                                                                                                                                                                                                                                                                                                                                                                                                                                                                                                                                                                                                                                                                                                                                                                                                                                                                                                                                                                                                                                                                                                                                                                                                                                                                                                                                                                                                                                                                                                                                                                                                      | <ul><li>ディスポーザーの運転に異常音、振動はないか</li><li>ディスポーザーは適正に設置されているか</li><li>ディスポーザーの排水ホースは適正か</li></ul> | <ul><li>●目視確認</li><li>・排水縦管の長さ確認</li></ul> |     | 0       |     | (()  |                                 |
| - 10 <b>- 10 - 10 - 10 - 10 - 10 - 10 - 10</b> |               | [E04] 100V仕様に200Vが印加された(食器洗い乾燥機、電気調理機器、100V仕様ガス調理機器)                                                                                                                                                                                                                                                                                                                                                                                                                                                                                                                                                                                                                                                                                                                                                                                                                                                                                                                                                                                                                                                                                                                                                                                                                                                                                                                                                                                                                                                                                                                                                                                                                                                                                                                                                                                                                                                                                                                                                                                                                                                                                  | ● 100V、200V機器と電源の電圧仕様が適正になっているかを設置前に確認                                                        | ●回路コンセントの電圧測定、確認                           |     | 0       | 0   | 0    |                                 |
| 設置中                                            |               | [E09] 食器洗い乾燥機の排水ホース延長接続による排水不良                                                                                                                                                                                                                                                                                                                                                                                                                                                                                                                                                                                                                                                                                                                                                                                                                                                                                                                                                                                                                                                                                                                                                                                                                                                                                                                                                                                                                                                                                                                                                                                                                                                                                                                                                                                                                                                                                                                                                                                                                                                                                                        | ●標準設置の範囲内か、正規部品を使用しているかを目視確認                                                                  | ●目視、確認                                     |     | 0       |     | (()  | 設置後、外からは確認が困難なので、十分注意を払うこと      |
|                                                | ガタツキ          | [E10] 固定金具の付け忘れによる本体ガタツキが発生(食器洗い乾燥機)                                                                                                                                                                                                                                                                                                                                                                                                                                                                                                                                                                                                                                                                                                                                                                                                                                                                                                                                                                                                                                                                                                                                                                                                                                                                                                                                                                                                                                                                                                                                                                                                                                                                                                                                                                                                                                                                                                                                                                                                                                                                                                  | ●機器は正規部品を使い、指定位置で、適正に固定されているか                                                                 | ●目視、確認                                     |     | 0       | 0   | 0    |                                 |
|                                                | ガス漏れ          | [E11] こんろとオーブンのガス接続不良によるガス漏れ                                                                                                                                                                                                                                                                                                                                                                                                                                                                                                                                                                                                                                                                                                                                                                                                                                                                                                                                                                                                                                                                                                                                                                                                                                                                                                                                                                                                                                                                                                                                                                                                                                                                                                                                                                                                                                                                                                                                                                                                                                                                                                          | ●ガス接続は確実であるか、ガス漏れはないか                                                                         | ●目視、確認及びガス漏れ検査                             |     | 0       |     | 0    | ガス漏れ検査はガス開栓後となるので、確実に接続すること     |
|                                                | 異常過熱          | [E12] 排気ダクトなしで、オーブンを取付け天板が過熱(ガスオーブン、電気オーブン)                                                                                                                                                                                                                                                                                                                                                                                                                                                                                                                                                                                                                                                                                                                                                                                                                                                                                                                                                                                                                                                                                                                                                                                                                                                                                                                                                                                                                                                                                                                                                                                                                                                                                                                                                                                                                                                                                                                                                                                                                                                                                           | <ul><li>◆オーブンの排気部品は正しく付けたか</li><li>◆オーブンの排気が排出口から排気しているか</li></ul>                            | ●目視、確認                                     |     | 0       | 0   | 0    | 排気不良による一酸化炭素の発生の恐れがあるので十分確認すること |
|                                                | 異臭(火災)        | [E13] こんろ等のグリル排気口内に木屑などのゴミが入っていて運転時に異臭が発生                                                                                                                                                                                                                                                                                                                                                                                                                                                                                                                                                                                                                                                                                                                                                                                                                                                                                                                                                                                                                                                                                                                                                                                                                                                                                                                                                                                                                                                                                                                                                                                                                                                                                                                                                                                                                                                                                                                                                                                                                                                                                             | ●器具内にゴミが入らないように、設置時の養生はされているか                                                                 | ●目視、確認                                     |     | 0       | 0   |      | 火災の恐れも考えられるのでゴミ等は除去すること         |
| 設置後・<br>完成時                                    | ガタツキ          | [E14] ビルトイン調理機器を操作中にセット位置がずれた                                                                                                                                                                                                                                                                                                                                                                                                                                                                                                                                                                                                                                                                                                                                                                                                                                                                                                                                                                                                                                                                                                                                                                                                                                                                                                                                                                                                                                                                                                                                                                                                                                                                                                                                                                                                                                                                                                                                                                                                                                                                                                         | <ul><li>● カウンタートップとの固定は十分か</li><li>● ビルトインオーブンの固定は十分か</li></ul>                               | ●目視、固定確認                                   |     | 0       | 0   | (()  |                                 |
| 試運転                                            |               |                                                                                                                                                                                                                                                                                                                                                                                                                                                                                                                                                                                                                                                                                                                                                                                                                                                                                                                                                                                                                                                                                                                                                                                                                                                                                                                                                                                                                                                                                                                                                                                                                                                                                                                                                                                                                                                                                                                                                                                                                                                                                                                                       |                                                                                               |                                            |     |         |     |      |                                 |

## (2) キッチンまわり [F] レンジフード

不具合例は、施工関連以外の設計・他工事に関連する不具合例も含まれている。キーワードは事象又は原因を示す。 [F\*\*] の番号は、不具合事例(図解)の図中の番号と対応している。 なお、[F\*\*] のように下線のあるものは、重複記載の不具合を示す。

[計画・設計、施工要因] 注)当項目表は,一般的な事例であり、メーカー、機種、現場状況により異なります。